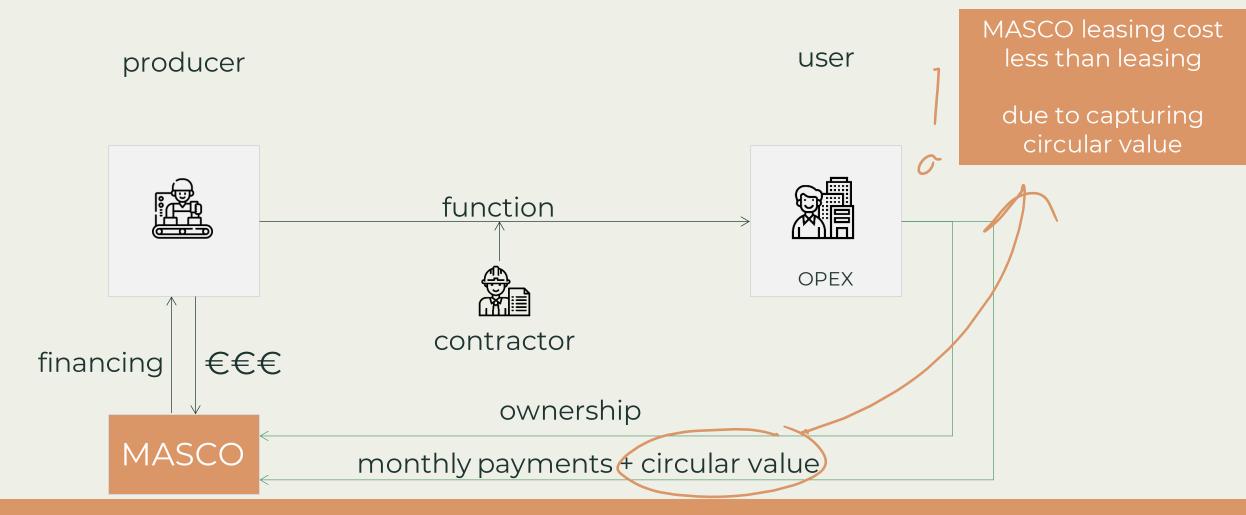

# 3. MASCO leasing

## 3. MASCO leasing

Requires: CVI > 3 + < 5y

bonus: service