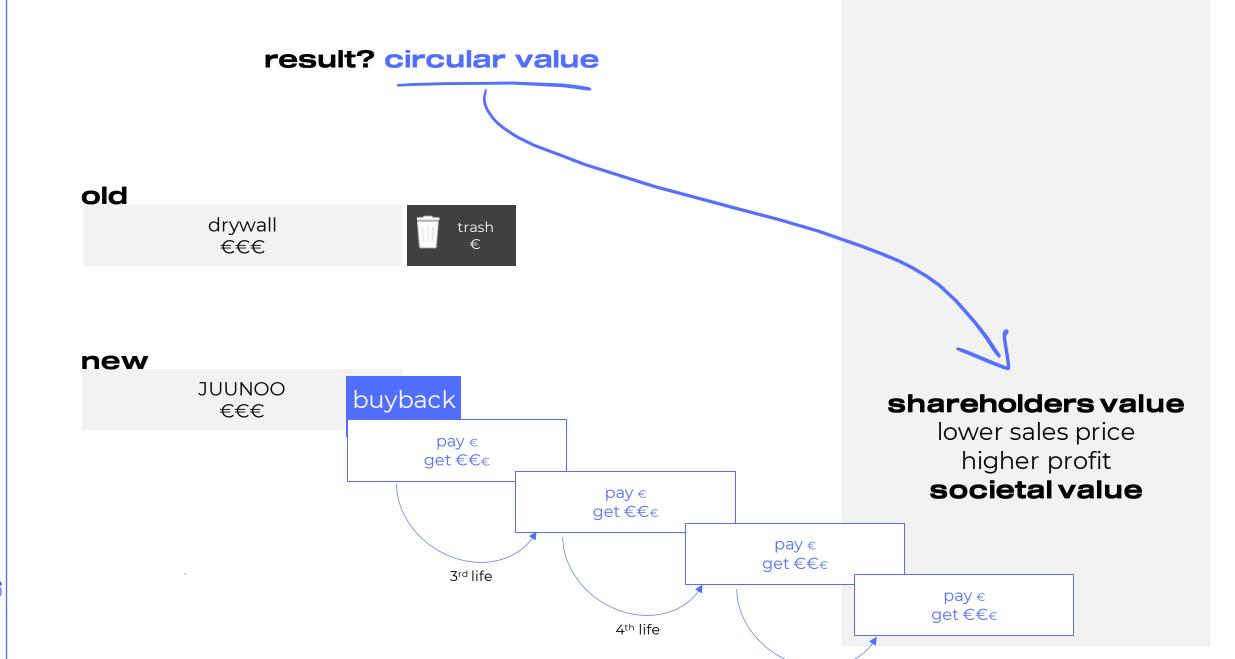

# **buyback warranty**We buy back the goods at the end of their life.

drywall €€€

#### new

JUUNOO €€€

save 35%