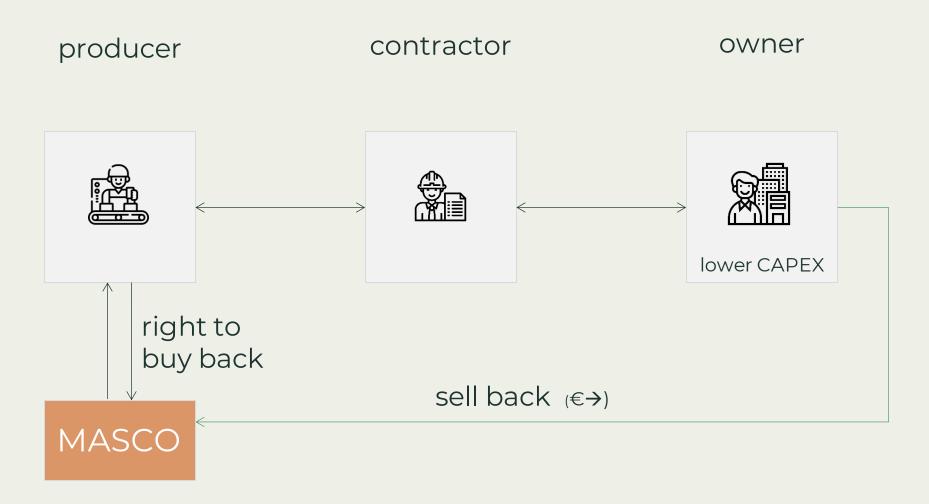

# 1. buyback

# 1. buyback

CVI > 3 = shareholder value reused >> virgin

contractor

Requires: CVI > 10 + less than 10 y + 50 k€ dealsizes