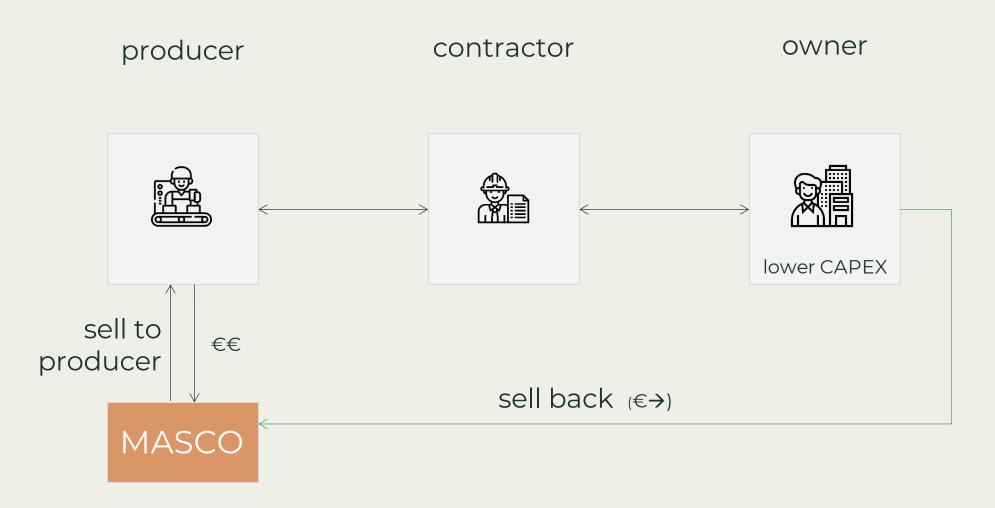

# 1. buyback

# 1. buyback

CVI > 3 = shareholder value reused >> virgin

contractor

Requires: CVI > 10 + less than 10 y + 50 k€ dealsizes