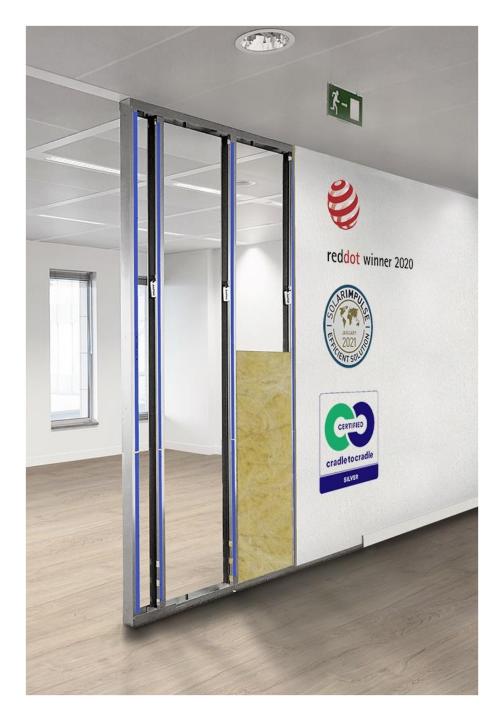

#### **CLICK A WALL LIKE LEGO.**

slow, single-use

fast, multi-use

00:00:00:00

00:00:00:00