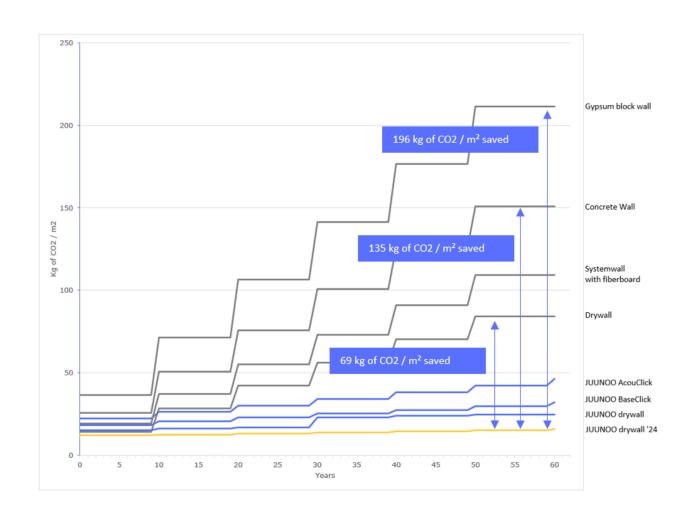

#### result? less initial CO2

220 kg CO2-eq

DIRTT Standard MDF Solid Wall (Phoenix plant)
Source: LCA database

24 kg CO2-eq

JUUNOO Base Click
Source document

#### result? less CO2 over time